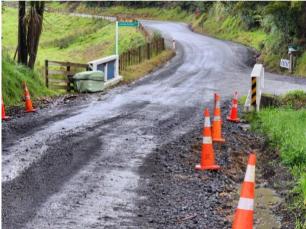

## SS 15/17 JACKS RIDGE HAUNUI

Anti-cut devices were modified and some protective haybales were added in SS 15/17 after the reconnaissance. A video of the modified section is available here: <u>https://youtu.be/aZnXtr-Go0E</u>