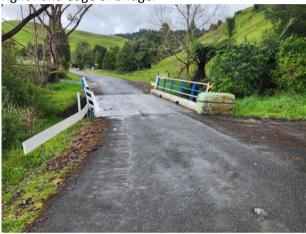

## SS 9/12 PUHOI

Page 106 Instruction 10, 7.35 km: bale placed on right hand edge of bridge.

Page 107 Instruction 16, 14.16 km bale placed on left hand edge of bridge edge.